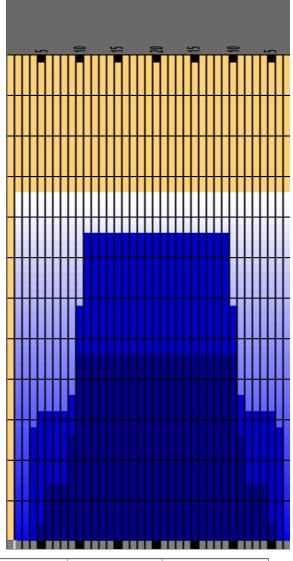

| Item                                                                          | 3L-7L:18L-18R        | 8L-12L:18L-18R      | 13L-17L:18L-18R     | 18L-18R:17R-13R      | 18L-18R:12R-8R      | 18L-18R:7R-3R<br>Middle:Outside Track |  |
|-------------------------------------------------------------------------------|----------------------|---------------------|---------------------|----------------------|---------------------|---------------------------------------|--|
| Description                                                                   | Outside Track:Middle | Middle Track:Middle | Inside Track:Middle | MIddle: Inside Track | Middle:Middle Track |                                       |  |
| rack Zone Ratio                                                               | 5                    | 1.38                | 1                   | 1                    | 1.38                |                                       |  |
| 450                                                                           |                      |                     | Forward Reverse     |                      |                     |                                       |  |
| 1500<br>1350<br>1050<br>1050<br>900<br>900<br>459<br>300<br>150<br>150<br>1 2 | 3 4 5 6 7 8 9        | 10 11 12 13 14 15   | 16 17 18 19 20 19   | 18 17 16 15 14 13 12 | 2 11 10 9 8 7 6     | 5 4 3 2 1                             |  |