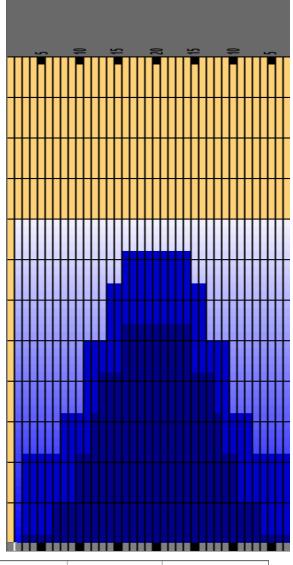

| Item                                                                          | 3L-7L:18L-18R        | 8L-12L:18L-18R      | 13L-17L:18L-18R     | 18L-18R:17R-13R      | 18L-18R:12R-8R      | 18L-18R:7R-3R        |  |
|-------------------------------------------------------------------------------|----------------------|---------------------|---------------------|----------------------|---------------------|----------------------|--|
| Description                                                                   | Outside Track:Middle | Middle Track:Middle | Inside Track:Middle | MIddle: Inside Track | Middle:Middle Track | Middle:Outside Track |  |
| rack Zone Ratio                                                               | 6.47                 | 2.12                | 1.11                | 1.11                 | 2.12                |                      |  |
|                                                                               |                      |                     | Forward Reverse     | •                    |                     |                      |  |
| 1500<br>1350<br>1200<br>1050<br>900<br>750<br>600<br>450<br>300<br>150<br>1 2 | 3 4 5 6 7 8 9        | 10 11 12 13 14 15   | 16 17 18 19 20 19   | 18 17 16 15 14 13 12 | 11 10 9 8 7 6       | 5 4 3 2 1            |  |