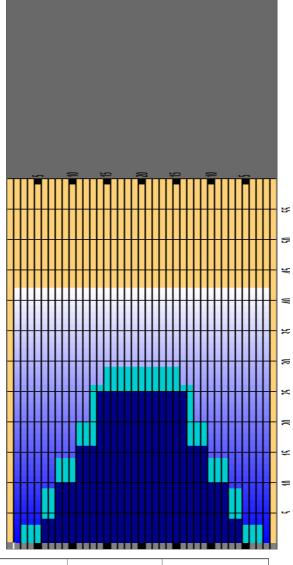

## 2024 5-6

Oil Pattern Distance42Reverse Brush Drop42Oil Per Board50 ulForward Oil Total14.6 mLReverse Oil Total7.8 mLVolume Oil Total22.4 mL

|   | START | STOP | LOADS | SPEED | CROSSED | START | END   | FEET  | T.OIL |
|---|-------|------|-------|-------|---------|-------|-------|-------|-------|
| 1 | 3L    | 3R   | 3     | 14    | 105     | 0.00  | 3.90  | 3.90  | 5250  |
| 2 | 6L    | 6R   | 2     | 18    | 58      | 3.90  | 9.00  | 5.10  | 2900  |
| 3 | 8L    | 8R   | 2     | 18    | 50      | 9.00  | 14.10 | 5.10  | 2500  |
| 4 | 11L   | 11R  | 2     | 22    | 38      | 14.10 | 20.30 | 6.20  | 1900  |
| 5 | 13L   | 13R  | 2     | 22    | 30      | 20.30 | 26.50 | 6.20  | 1500  |
| 6 | 15L   | 15R  | 1     | 22    | 11      | 26.50 | 29.60 | 3.10  | 550   |
| 7 | 2L    | 2R   | 0     | 26    | 0       | 29.60 | 42.00 | 12.40 | 0     |

|   | START | STOP | LOADS | SPEED | CROSSED | START | END   | FEET   | T.OIL |
|---|-------|------|-------|-------|---------|-------|-------|--------|-------|
| 1 | 2L    | 2R   | 0     | 30    | 0       | 42.00 | 25.00 | -17.00 | 0     |
| 2 | 14L   | 14R  | 3     | 22    | 39      | 25.00 | 15.70 | -9.30  | 1950  |
| 3 | 11L   | 11R  | 2     | 22    | 38      | 15.70 | 9.50  | -6.20  | 1900  |
| 4 | 8L    | 8R   | 2     | 18    | 50      | 9.50  | 4.40  | -5.10  | 2500  |
| 5 | 6L    | 6R   | 1     | 14    | 29      | 4.40  | 2.50  | -1.90  | 1450  |
| 6 | 2L    | 2R   | 0     | 10    | 0       | 2.50  | 0.00  | -2.50  | 0     |

| Item             | 3L-7L:18L-18R                         | 8L-12L:18L-18R | 13L-17L:18L-18R     | 18L-18R:17R-13R      | 18L-18R:12R-8R      | 18L-18R:7R-3R        |  |  |  |  |  |
|------------------|---------------------------------------|----------------|---------------------|----------------------|---------------------|----------------------|--|--|--|--|--|
| Description      | Outside Track:Middle Middle Track:Mid |                | Inside Track:Middle | MIddle: Inside Track | Middle:Middle Track | Middle:Outside Track |  |  |  |  |  |
| Track Zone Ratio | 4.76                                  | 1.72           | 1.05                | 1.05                 | 1.72                | 4.76                 |  |  |  |  |  |
| Forward Review   |                                       |                |                     |                      |                     |                      |  |  |  |  |  |
| 1500 -           |                                       |                |                     |                      |                     |                      |  |  |  |  |  |
| 1350             |                                       |                |                     |                      |                     |                      |  |  |  |  |  |