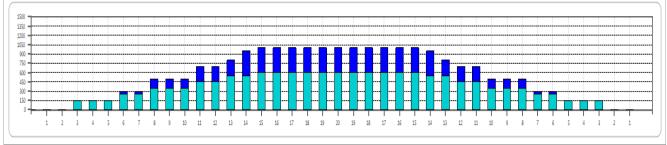

| Item             | 3L-7L:18L-18R                         | 8L-12L:18L-18R | 13L-17L:18L-18R     | 18L-18R:17R-13R      | 18L-18R:12R-8R      | 18L-18R:7R-3R        |  |  |  |  |  |
|------------------|---------------------------------------|----------------|---------------------|----------------------|---------------------|----------------------|--|--|--|--|--|
| Description      | Outside Track:Middle Middle Track:Mid |                | Inside Track:Middle | MIddle: Inside Track | Middle:Middle Track | Middle:Outside Track |  |  |  |  |  |
| Track Zone Ratio | 4.76                                  | 1.72           | 1.05                | 1.05                 | 1.72                | 4.76                 |  |  |  |  |  |
| Forward Review   |                                       |                |                     |                      |                     |                      |  |  |  |  |  |
| 1500 -           |                                       |                |                     |                      |                     |                      |  |  |  |  |  |
| 1350             |                                       |                |                     |                      |                     |                      |  |  |  |  |  |