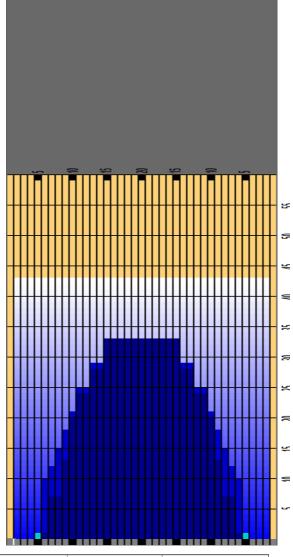

## 2023 5-6

Oil Pattern Distance43Reverse Brush Drop38Oil Per Board50 ulForward Oil Total12.65 mLReverse Oil Total9.95 mLVolume Oil Total22.6 mL

|   | START | STOP | LOADS | SPEED | CROSSED | START | END   | FEET | T.OIL |
|---|-------|------|-------|-------|---------|-------|-------|------|-------|
| 1 | 3L    | 3R   | 1     | 10    | 35      | 0.00  | 0.00  | 0.00 | 1750  |
| 2 | 5L    | 5R   | 1     | 14    | 31      | 0.00  | 1.90  | 1.90 | 1550  |
| 3 | 7L    | 7R   | 2     | 18    | 54      | 1.90  | 7.00  | 5.10 | 2700  |
| 4 | 9L    | 9R   | 2     | 22    | 46      | 7.00  | 13.20 | 6.20 | 2300  |
| 5 | 10L   | 10R  | 2     | 26    | 42      | 13.20 | 20.50 | 7.30 | 2100  |
| 6 | 11L   | 11R  | 1     | 30    | 19      | 20.50 | 24.70 | 4.20 | 950   |
| 7 | 13L   | 13R  | 1     | 30    | 15      | 24.70 | 28.90 | 4.20 | 750   |
| 8 | 15L   | 15R  | 1     | 30    | 11      | 28.90 | 33.10 | 4.20 | 550   |
| 9 | 2L    | 2R   | 0     | 30    | 0       | 33.10 | 43.00 | 9.90 | 0     |

| L5L        | 2R<br>15R<br>13R<br>11R | LOADS  0 1 1 | 30<br>30<br>30<br>30 | 11                     | 43.00<br>33.00               | 33.00                                    |                                                     | T.OIL<br>0<br>550                                               |
|------------|-------------------------|--------------|----------------------|------------------------|------------------------------|------------------------------------------|-----------------------------------------------------|-----------------------------------------------------------------|
| LSL<br>L3L | 15R<br>13R              | 1            | 30                   | 11                     | 33.00                        |                                          |                                                     | _                                                               |
| L3L        | 13R                     | 1            |                      |                        |                              | 28.80                                    | -4.20                                               | 550                                                             |
|            |                         | _            | 30                   | 15                     |                              |                                          |                                                     |                                                                 |
| l1L        | 11R                     | 1            |                      |                        | 28.80                        | 24.60                                    | -4.20                                               | 750                                                             |
|            |                         | _            | 26                   | 19                     | 24.60                        | 21.00                                    | -3.60                                               | 950                                                             |
| LOL        | 10R                     | 1            | 22                   | 21                     | 21.00                        | 17.90                                    | -3.10                                               | 1050                                                            |
| )L         | 9R                      | 1            | 22                   | 23                     | 17.90                        | 14.80                                    | -3.10                                               | 1150                                                            |
| 3L         | 8R                      | 1            | 18                   | 25                     | 14.80                        | 12.30                                    | -2.50                                               | 1250                                                            |
| 7L         | 7R                      | 1            | 14                   | 27                     | 12.30                        | 10.40                                    | -1.90                                               | 1350                                                            |
| 5L         | 6R                      | 2            | 10                   | 58                     | 10.40                        | 7.60                                     | -2.80                                               | 2900                                                            |
|            | 2R                      | 0            | 10                   | 0                      | 7.60                         | 0.00                                     | -7.60                                               | 0                                                               |
| 7          | L                       | L 7R<br>L 6R | L 7R 1<br>L 6R 2     | L 7R 1 14<br>L 6R 2 10 | L 7R 1 14 27<br>L 6R 2 10 58 | L 7R 1 14 27 12.30<br>L 6R 2 10 58 10.40 | L 7R 1 14 27 12.30 10.40<br>L 6R 2 10 58 10.40 7.60 | L 7R 1 14 27 12.30 10.40 -1.90<br>L 6R 2 10 58 10.40 7.60 -2.80 |