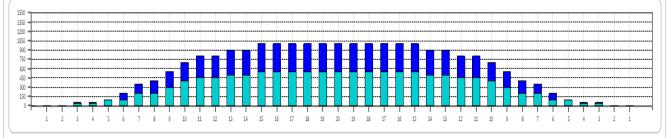

## 2023 5-6

Oil Pattern Distance43Reverse Brush Drop38Oil Per Board50 ulForward Oil Total12.65 mLReverse Oil Total9.95 mLVolume Oil Total22.6 mL

|   | START | STOP | LOADS | SPEED | CROSSED | START | END   | FEET | T.OIL |
|---|-------|------|-------|-------|---------|-------|-------|------|-------|
| 1 | 3L    | 3R   | 1     | 10    | 35      | 0.00  | 0.00  | 0.00 | 1750  |
| 2 | 5L    | 5R   | 1     | 14    | 31      | 0.00  | 1.90  | 1.90 | 1550  |
| 3 | 7L    | 7R   | 2     | 18    | 54      | 1.90  | 7.00  | 5.10 | 2700  |
| 4 | 9L    | 9R   | 2     | 22    | 46      | 7.00  | 13.20 | 6.20 | 2300  |
| 5 | 10L   | 10R  | 2     | 26    | 42      | 13.20 | 20.50 | 7.30 | 2100  |
| 6 | 11L   | 11R  | 1     | 30    | 19      | 20.50 | 24.70 | 4.20 | 950   |
| 7 | 13L   | 13R  | 1     | 30    | 15      | 24.70 | 28.90 | 4.20 | 750   |
| 8 | 15L   | 15R  | 1     | 30    | 11      | 28.90 | 33.10 | 4.20 | 550   |
| 9 | 2L    | 2R   | 0     | 30    | 0       | 33.10 | 43.00 | 9.90 | 0     |

| L5L        | 2R<br>15R<br>13R<br>11R | LOADS  0 1 1 | 30<br>30<br>30<br>30 | 11                     | 43.00<br>33.00               | 33.00                                    |                                                     | T.OIL<br>0<br>550                                               |
|------------|-------------------------|--------------|----------------------|------------------------|------------------------------|------------------------------------------|-----------------------------------------------------|-----------------------------------------------------------------|
| LSL<br>L3L | 15R<br>13R              | 1            | 30                   | 11                     | 33.00                        |                                          |                                                     | _                                                               |
| L3L        | 13R                     | 1            |                      |                        |                              | 28.80                                    | -4.20                                               | 550                                                             |
|            |                         | _            | 30                   | 15                     |                              |                                          |                                                     |                                                                 |
| l1L        | 11R                     | 1            |                      |                        | 28.80                        | 24.60                                    | -4.20                                               | 750                                                             |
|            |                         | _            | 26                   | 19                     | 24.60                        | 21.00                                    | -3.60                                               | 950                                                             |
| LOL        | 10R                     | 1            | 22                   | 21                     | 21.00                        | 17.90                                    | -3.10                                               | 1050                                                            |
| )L         | 9R                      | 1            | 22                   | 23                     | 17.90                        | 14.80                                    | -3.10                                               | 1150                                                            |
| 3L         | 8R                      | 1            | 18                   | 25                     | 14.80                        | 12.30                                    | -2.50                                               | 1250                                                            |
| 7L         | 7R                      | 1            | 14                   | 27                     | 12.30                        | 10.40                                    | -1.90                                               | 1350                                                            |
| 5L         | 6R                      | 2            | 10                   | 58                     | 10.40                        | 7.60                                     | -2.80                                               | 2900                                                            |
|            | 2R                      | 0            | 10                   | 0                      | 7.60                         | 0.00                                     | -7.60                                               | 0                                                               |
| 7          | L                       | L 7R<br>L 6R | L 7R 1<br>L 6R 2     | L 7R 1 14<br>L 6R 2 10 | L 7R 1 14 27<br>L 6R 2 10 58 | L 7R 1 14 27 12.30<br>L 6R 2 10 58 10.40 | L 7R 1 14 27 12.30 10.40<br>L 6R 2 10 58 10.40 7.60 | L 7R 1 14 27 12.30 10.40 -1.90<br>L 6R 2 10 58 10.40 7.60 -2.80 |